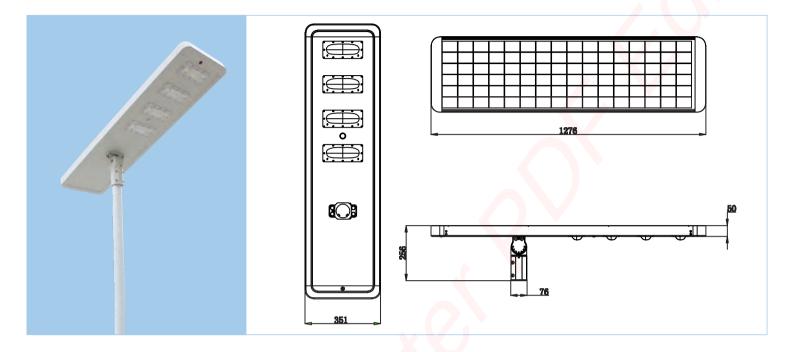

|                                                                                                                           |

### **Features**

- EMS Energy management sysetem, ensure 10 rainy day back up.
- Built-in MPPT technology to track the maximum sun for quick charging.
- 18 hours full brightness after full charge, or 36 hours in dimming mode.
- Pure aluminum extruded housing ,battery replaceable design.
- IP66 Waterproof and pass 16 grade wind proof test.
- Up to 9400 lumen(60W) High efficacy Nichia LED chip, 60000 hours/10 year lifetime.
- Ajustable multiple installation angles either for straight single arm pole or curve double arms.
- 3 year warranty, 6 years long lifetime battery, no problem with working in 50 degree ambient temperature.

## **Product Appearance**



# **Applications**

Widely used in the road, street, and factory, park road, rural, mountainous area and the remote area lighting project, courtyard, schools, square and other need to place for outdoor lighting.